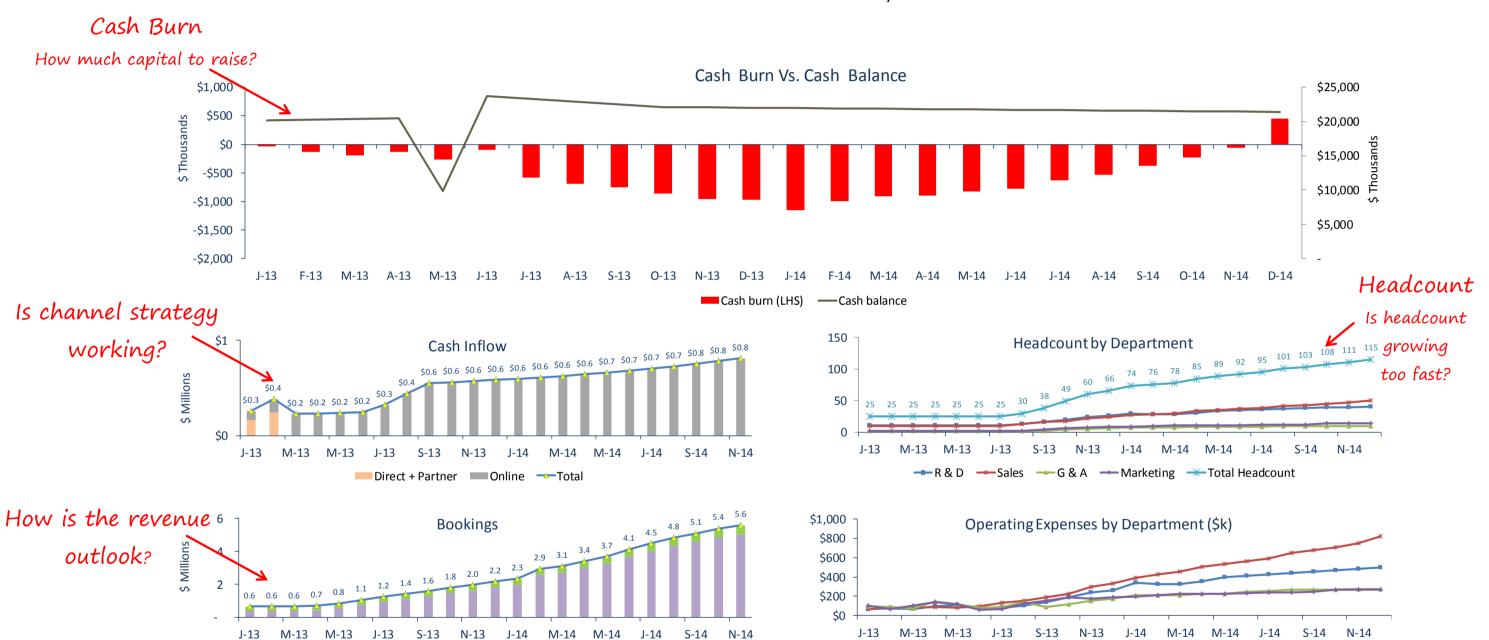

## Our Model

We built a financial model that seamlessly integrated the historical figures and the forecast. Cash flows under various alternatives were projected to effectively demonstrate the prospects of the business to the investors.

Direct + Partner Online

Investors used the model and conducted a what-if analysis to view the various business scenarios and were convinced of the strength of the business. A deal was made and foundations for a healthy partnership were laid.