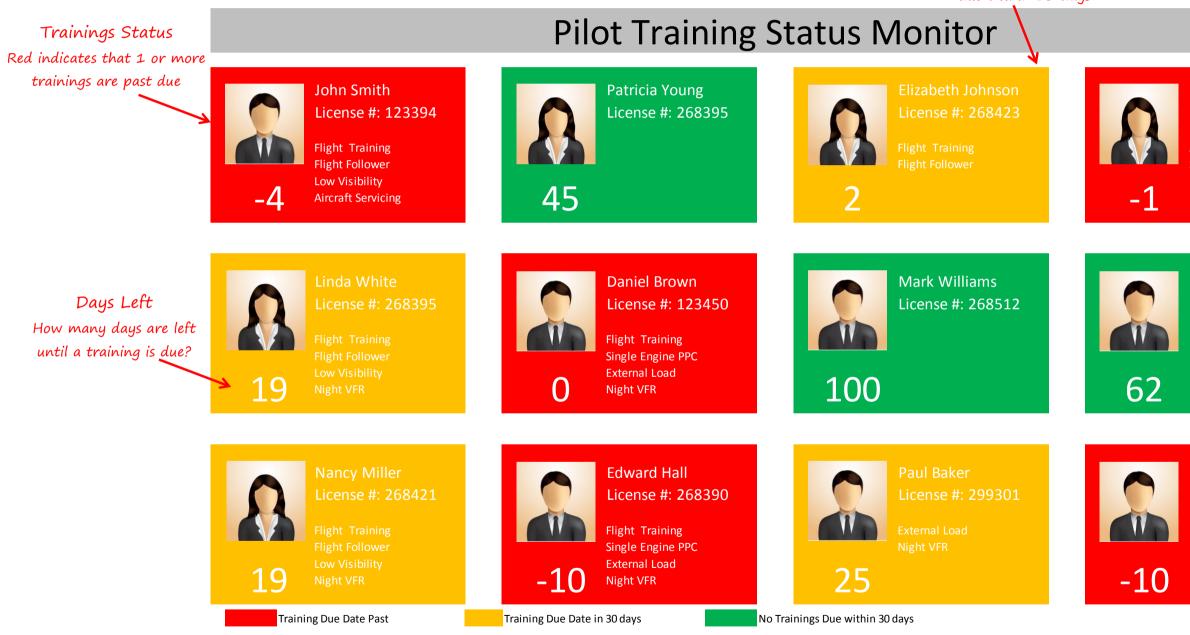

Amber indicates that 1 or more trainings are due within 30 days

#### **Our Solution**

A comprehensive application with built-in automation for streamlining the pilot training process was built. It includes an intuitive dashboard, which offers a one-glance depiction of current training status for each of the pilots. An easy-to-use interface facilitates updation of training activity details, and pilot information. The application also sends email notifications automatically to the pilots as and when trainings are due.

#### Lisa Clark License #: 268395

Aircraft Servicing Single Engine PPC External Load Night VFR List of Trainings due What are the trainings due?

Ronald Green License #: 328390

Green indicates that no trainings are due in 30 days

Kevin Wright License #: 345123

Flight Training Night VFR